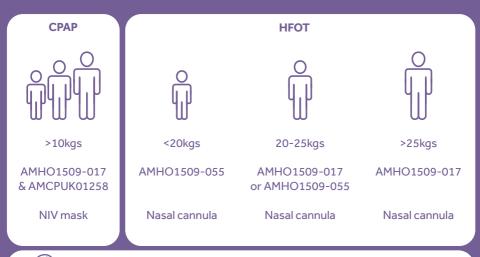

### AquaVENT® & NeoFlow® circuitry will allow you to treat all ages and sizes of patients.

If a patient < 10kgs requires CPAP use the Bubble CPAP mode with a Bubble CPAP circuit

#### Starting on HFOT

Use AMHO1509-017 and AMNC100 nasal cannula range or AMHO1509-055 and AMNC300 nasal cannula range. To transition to CPAP use the HFOT circuit, remove nasal cannula and add on AMCPUK01258 transition system and face mask.

#### Starting on CPAP

Use AMHO1509-017 + AMCPUK01258 transition system and face mask. To transition to HFOT use AMHO1509-017 and remove AMCPUK01258 and face mask and add on AMNC100 or AMNC300 nasal cannula range.