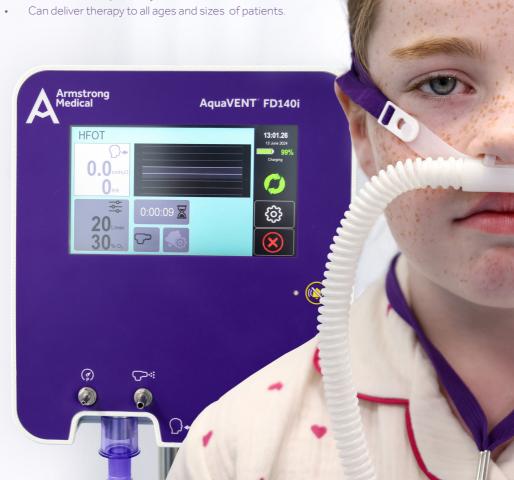

### AquaVENT® & NeoFlow® circuitry will allow you to treat all ages and sizes of patients.

If a patient < 10kgs requires CPAP use the Bubble CPAP mode with a Bubble CPAP circuit

# Delivering paediatric CPAP and HFOT

- Simple to set up
- Dedicated paediatric CPAP mode and bubble CPAP modes
- One device for two respiratory supportive therapies
- Minimum back up battery life of 60 minutes

AquaVENT® FD140i allows you to start the prescribed therapy quickly, maintain it consistently and monitor how the patient is responding to the treatment. It offers simple transitions between HFOT and CPAP which can help with patient compliance.