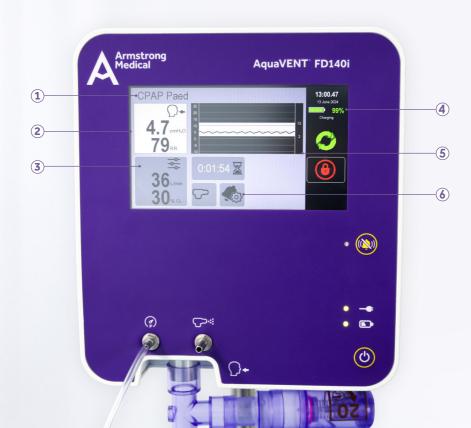

- 1 Specific paediatric CPAP and bubble CPAP mode
- 2 Enhanced user interface -7 inch colour coded screen
- 3 Precise digital control of flow rates and oxygen concentration in single unit increments
- Minimum back up battery life of 60 minutes
- **5** Achieving optimal CPAP is assisted with breath by breath monitoring
- **6** Visual and audible safety alarms