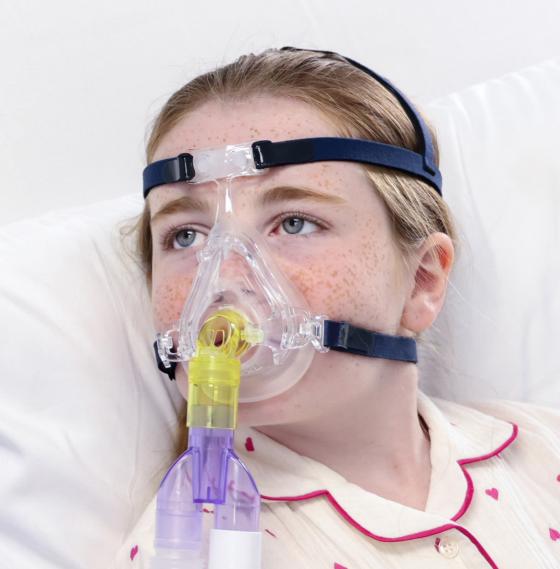

#### Starting on CPAP

Use AMHO1509-017 + AMCPUK01258 transition system and face mask. To transition to HFOT use AMHO1509-017 and remove AMCPUK01258 and face mask and add on AMNC100 or AMNC300 nasal cannula range.