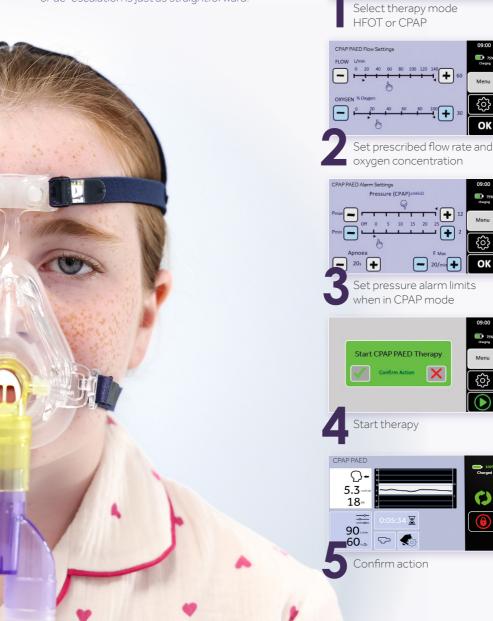

### **5 Simple Steps**

In only 5 simple steps your patient will be receiving the prescribed level of HFOT or CPAP from the AquaVENT® FD140i. The transition between therapies for escalation or de-escalation is just as straightforward.