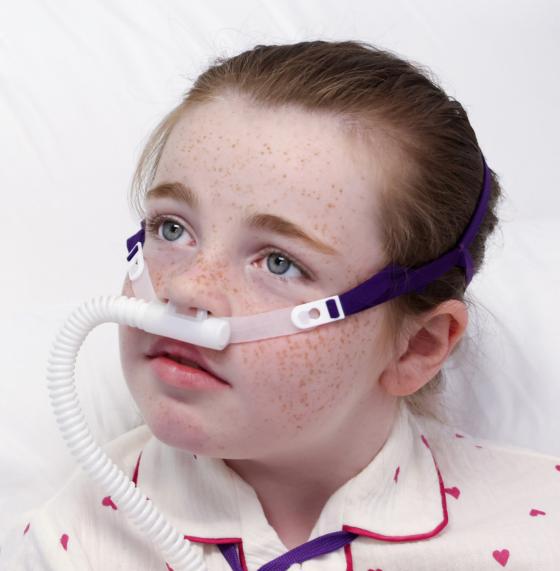

#### Starting on HFOT

Use AMHO1509-017 and AMNC100 nasal cannula range or AMHO1509-055 and AMNC300 nasal cannula range. To transition to CPAP use the HFOT circuit, remove nasal cannula and add on AMCPUK01258 transition system and face mask.